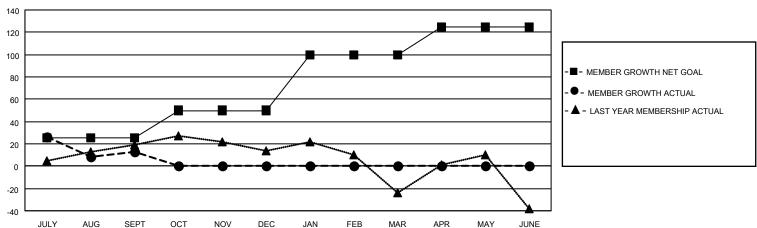

#### GOALS AND ACTUAL MEMBERS CUMULATIVE

| DROPPED CLUBS: 1 |    | 12 CLUBS OF 77 ADDED 1 OR<br>MORE NEW MEMBERS | GENDER DISTRIBUTION             |                                |  |
|------------------|----|-----------------------------------------------|---------------------------------|--------------------------------|--|
|                  |    | NORE NEW MEMBERS                              | MALE<br>FEMALE                  | 706 (36.41%)<br>1,233 (63.59%) |  |
| DROPPED MEMBERS  |    |                                               | NON BINARY PREFER NOT TO ANSWER | 0 (0.00%)<br>0 (0.00%)         |  |
| DECEASED         | 5  |                                               | THE ENTITY TO A MOVIE OF        | 0 (0.0070)                     |  |
| CLUB CANCELLED   | 12 | CLICK HERE FOR CUMULATIVE                     | TOTAL FAMILY UNIT MEMBERS       | 208                            |  |
| OTHER            | 31 | MEMBERSHIP DATA                               |                                 |                                |  |
| TOTAL            | 48 |                                               | FAMILY MEMBERS PAYING HAI       | LF DUES 110                    |  |

## District 20 K1

| Clubs RESULTS FOR 2021-2022 |   |   |   | Members RESULTS FOR 2021-2022 |    |    |    |
|-----------------------------|---|---|---|-------------------------------|----|----|----|
|                             |   |   |   |                               |    |    |    |
| JULY/AUG/SEPT               | 0 | 1 | 1 | JULY/AUG/SEPT                 | 25 | 69 | 48 |
| OCT/NOV/DEC                 | 1 | 0 | 0 | OCT/NOV/DEC                   | 25 | 0  | 0  |
| JAN/FEB/MAR                 | 0 | 0 | 0 | JAN/FEB/MAR                   | 50 | 0  | 0  |
| APR/MAY/JUNE                | 1 | 0 | 0 | APR/MAY/JUNE                  | 25 | 0  | 0  |