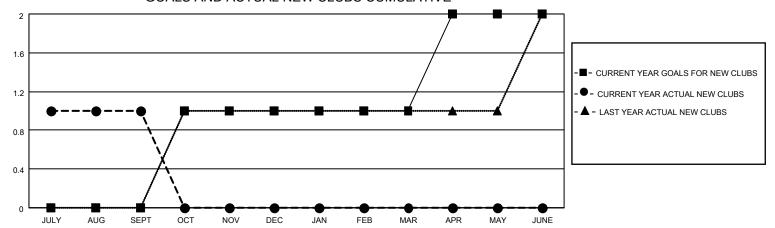

#### GOALS AND ACTUAL NEW CLUBS CUMULATIVE

## District 20 K1

| Clubs RESULTS FOR 2021-2022 |   |   |   | Members RESULTS FOR 2021-2022 |    |    |    |
|-----------------------------|---|---|---|-------------------------------|----|----|----|
|                             |   |   |   |                               |    |    |    |
| JULY/AUG/SEPT               | 0 | 1 | 1 | JULY/AUG/SEPT                 | 25 | 69 | 48 |
| OCT/NOV/DEC                 | 1 | 0 | 0 | OCT/NOV/DEC                   | 25 | 0  | 0  |
| JAN/FEB/MAR                 | 0 | 0 | 0 | JAN/FEB/MAR                   | 50 | 0  | 0  |
| APR/MAY/JUNE                | 1 | 0 | 0 | APR/MAY/JUNE                  | 25 | 0  | 0  |